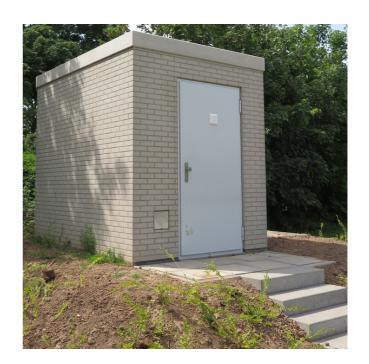

## **2LINE PoP-Station UT 1**

The 2LINE PoP-Station is a turnkey solution in cooperation with the company UTSolutions. It includes all the necessary parts for successful operating, such as air-conditioning, power supply, monitoring and the passive components.

## **FEATURES**

 Variant:
 UT 1

 Width:
 2200

 Lenght (mm):
 3000

 Height (mm):
 3510

 Ports:
 max. 6.048

Tel.: +49 7967 9008-30

Fax: +49 7967 9008-99